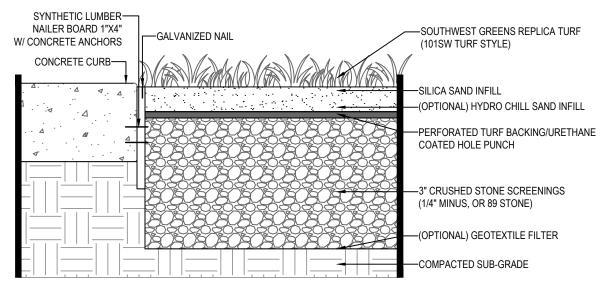

## TYPICAL INSTALL CROSS SECTION

## NOTES:

- 1. INSTALLATION TO BE COMPLETED IN ACCORDANCE WITH MANUFACTURER'S SPECIFICATIONS.
- 2. DRAWING NOT TO SCALE.
- 3. THIS DRAWING IS INTENDED FOR USE BY ARCHITECTS, ENGINEERS, CONTRACTORS, CONSULTANTS AND DESIGN PROFESSIONALS FOR PLANNING PURPOSES ONLY. THIS DRAWING MAY NOT BE USED FOR CONSTRUCTION.
- 4. ALL INFORMATION CONTAINED HEREIN WAS CURRENT AT THE TIME OF DEVELOPMENT BUT MUST BE REVIEWED AND APPROVED BY THE PRODUCT MANUFACTURER TO BE CONSIDERED ACCURATE.
- 5. CONTRACTOR'S NOTE: FOR PRODUCT AND COMPANY INFORMATION VISIT https://swgreens.com/

## ARTIFICIAL TURF AT CONCRETE CURB

SOUTHWEST GREENS LEISURE TURF 101SW (OR OTHER APPROVED TURF STYLES)