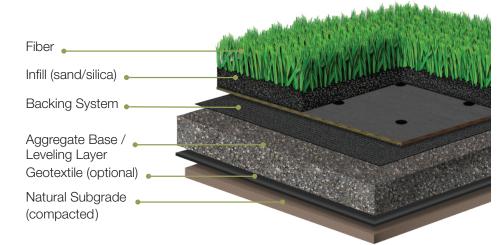

## 130SW Florida Lush 50

|                           | PROPERTY           | IMPERIAL                      | METRIC                          | DESCRIPTION                      |
|---------------------------|--------------------|-------------------------------|---------------------------------|----------------------------------|
| PRODUCT                   | Fiber Type         | 100% Polyethylene             |                                 |                                  |
| PROPERTIES                | Total Fiber Mass   | 10,000 denier<br>3,500 denier | 11,111.11 dtex<br>3,888.89 dtex | 8 Ply PE Mono<br>8 Ply PP Thatch |
|                           | Tufted Pile Height | 1.25 in.                      | 31.75 mm                        |                                  |
|                           | Colors:            | (301) Spring Green            |                                 |                                  |
|                           | Tufting Gauge      | 3/8 in.                       |                                 |                                  |
|                           | Primary Backing    | 7 oz/yd²                      | 198.45 g/m²                     |                                  |
|                           | Secondary Backing  | 17 oz/yd²                     | 481.94 g/m²                     | Urethane                         |
| PERFORMANCE<br>PROPERTIES | Tufted Face Weight | 50 oz/yd²                     | 1,417.48 g/m²                   | ATSM D418                        |
|                           | Total Weight       | 74 oz/yd²                     | 2,097.86 g/m <sup>2</sup>       | ATSM D418                        |
| PACKAGING                 | Item Number        |                               |                                 | 130SW                            |
|                           | Tufted Roll Width  | 15 ft.                        | 4.57 m                          |                                  |