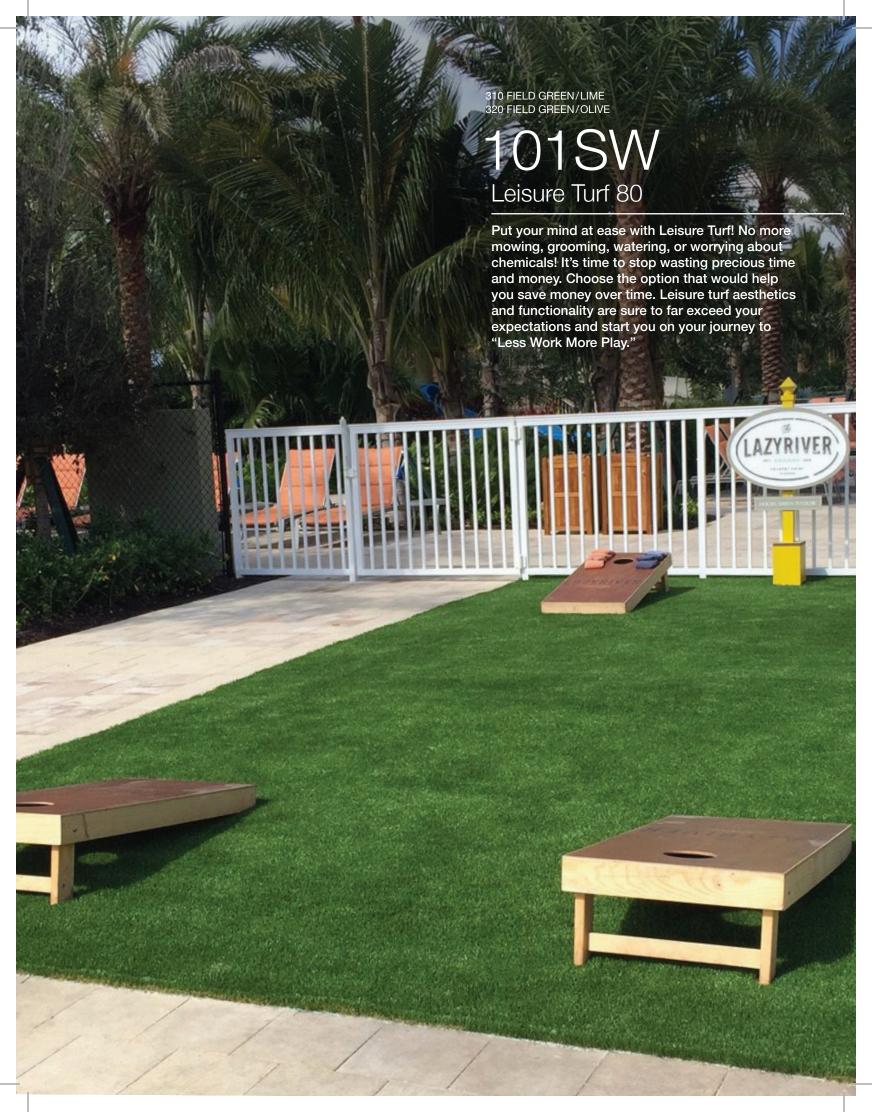

## 101SW

## Leisure Turf 80

|                           | Property                | Imperial Unit              | Metric Unit           | Description                               |
|---------------------------|-------------------------|----------------------------|-----------------------|-------------------------------------------|
| PRODUCT<br>PROPERTIES     | Fiber Type              |                            | Polyethylen           | e / Polypropylene                         |
|                           | Fiber Mass              | 7380 denier<br>3420 denier |                       | 6 Ply PE Mono<br>8 Ply PP Thatch          |
|                           | Finished<br>Pile Height | 2.0 in                     | 50.8 mm               | •                                         |
|                           | Color(s)                | (310) Field Gre            | een / Lime            | (320) Field Green / Olive                 |
|                           | Tufting Gauge           | 3/8 in                     |                       |                                           |
|                           | Primary Backing         | 7 oz/yd²                   | 237 g/m <sup>2</sup>  | Stabilized Dual Layer Woven Polypropylene |
|                           | Secondary Backing       | 20 oz/yd <sup>2</sup>      | 678 g/m <sup>2</sup>  | Urethane                                  |
| PERFORMANCE<br>PROPERTIES | Tufted Face<br>Weight   | 80 oz/yd²                  | 2712 g/m <sup>2</sup> | ATSM D418                                 |
|                           | Total Weight            | 106.5 oz/yd <sup>2</sup>   | 3611 g/m <sup>2</sup> | ATSM D418                                 |
| PACKAGING                 | Item Number             |                            |                       | 101SW                                     |
|                           | Roll Width              | 15 ft                      | 4.57 m                |                                           |