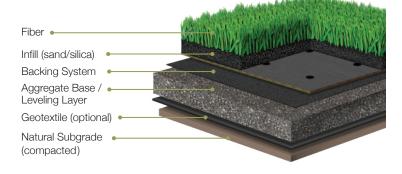

## Leisure Turf 80

|                           | Property                | Imperial Unit              | Metric Unit           | Description                               |
|---------------------------|-------------------------|----------------------------|-----------------------|-------------------------------------------|
| PRODUCT<br>PROPERTIES     | Fiber Type              |                            | Polyethylen           | e / Polypropylene                         |
|                           | Fiber Mass              | 7380 denier<br>3420 denier |                       | 6 Ply PE Mono<br>8 Ply PP Thatch          |
|                           | Finished<br>Pile Height | 2.0 in                     | 50.8 mm               | •                                         |
|                           | Color(s)                | (310) Field Gre            | een / Lime            | (320) Field Green / Olive                 |
|                           | Tufting Gauge           | 3/8 in                     |                       |                                           |
|                           | Primary Backing         | 7 oz/yd²                   | 237 g/m <sup>2</sup>  | Stabilized Dual Layer Woven Polypropylene |
|                           | Secondary Backing       | 20 oz/yd <sup>2</sup>      | 678 g/m <sup>2</sup>  | Urethane                                  |
| PERFORMANCE<br>PROPERTIES | Tufted Face<br>Weight   | 80 oz/yd²                  | 2712 g/m <sup>2</sup> | ATSM D418                                 |
|                           | Total Weight            | 106.5 oz/yd <sup>2</sup>   | 3611 g/m <sup>2</sup> | ATSM D418                                 |
| PACKAGING                 | Item Number             |                            |                       | 101SW                                     |
|                           | Roll Width              | 15 ft                      | 4.57 m                |                                           |