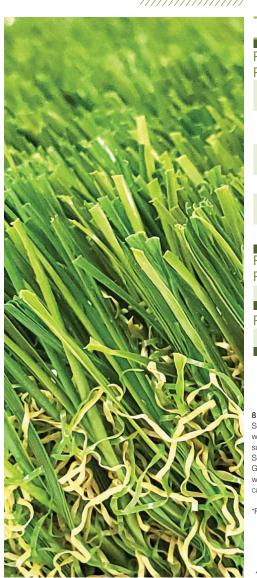

## Leisure Turf 80

|                           | Property                | Imperial Unit              | Metric Unit           | Description                               |
|---------------------------|-------------------------|----------------------------|-----------------------|-------------------------------------------|
| PRODUCT<br>PROPERTIES     | Fiber Type              |                            | Polyethylen           | e / Polypropylene                         |
|                           | Fiber Mass              | 7380 denier<br>3420 denier |                       | 6 Ply PE Mono<br>8 Ply PP Thatch          |
|                           | Finished<br>Pile Height | 2.0 in                     | 50.8 mm               | •                                         |
|                           | Color(s)                | (310) Field Gre            | een / Lime            | (320) Field Green / Olive                 |
|                           | Tufting Gauge           | 3/8 in                     |                       |                                           |
|                           | Primary Backing         | 7 oz/yd²                   | 237 g/m <sup>2</sup>  | Stabilized Dual Layer Woven Polypropylene |
|                           | Secondary Backing       | 20 oz/yd <sup>2</sup>      | 678 g/m <sup>2</sup>  | Urethane                                  |
| PERFORMANCE<br>PROPERTIES | Tufted Face<br>Weight   | 80 oz/yd²                  | 2712 g/m <sup>2</sup> | ATSM D418                                 |
|                           | Total Weight            | 106.5 oz/yd <sup>2</sup>   | 3611 g/m <sup>2</sup> | ATSM D418                                 |
| PACKAGING                 | Item Number             |                            |                       | 101SW                                     |
|                           | Roll Width              | 15 ft                      | 4.57 m                |                                           |