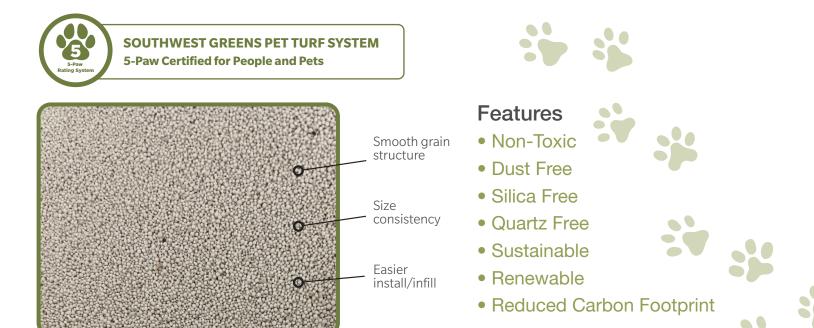

## K<sup>9</sup> Sand

K9 sand is a biogenic, safe, renewable and sustainable alternative to standard infills. It spreads easily and evenly into turf and contains no microplastics. K9 sand is a safe, effective and non-toxic infill, perfect for your beloved K9!

## **K9 Sand Infill**

| PROPERTY            | METRIC                   |
|---------------------|--------------------------|
| Material Type       | Oolitic Aragonite        |
| Bulk Density        | 95 lbs/ft <sup>3</sup>   |
| Tap Density         | 100 lbs/ft <sup>3</sup>  |
| Mesh Size           | 20/50                    |
| Specific Gravity    | 2.8 - 3.0                |
| Moisture            | < 0.50%                  |
| Porosity            | 15%                      |
| Mohs Hardness       | 4.0 - 8.0                |
| Krumbein Roundness  | 0.87                     |
| Krumbein Sphericity | 0.80                     |
| Temp Stability      | 1,500                    |
| Packaging           | Available in 50 lb. bags |