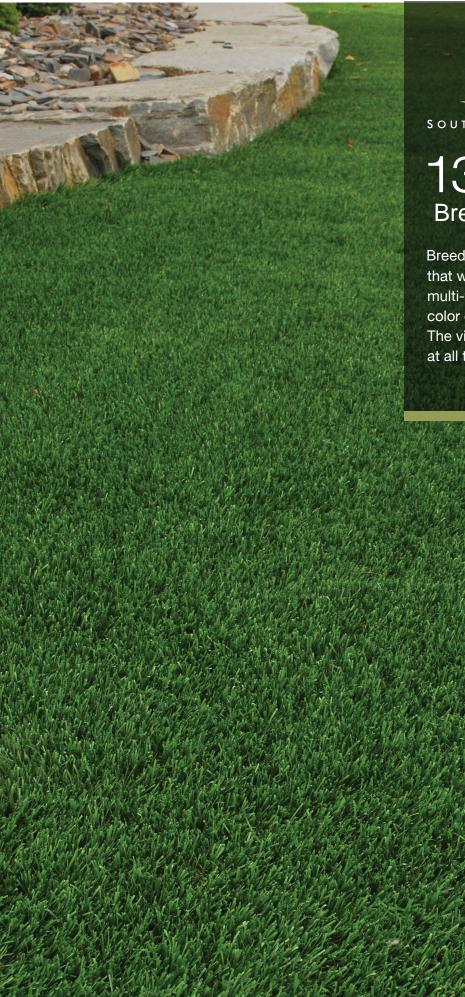

## 130BS Breeder's Select50

Breeder's Select 50 provides a rich, full appearance that will withstand any active dog breed. The multi-yarn construction provides variety and color contrast that simulates natural grass. The vibrant colors provide spring aesthetics at all times of the year.