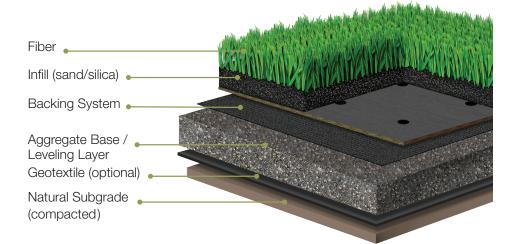

## 130**BS** Breeder's Select 50

|                           | PROPERTY           | IMPERIAL                      | METRIC                          | DESCRIPTION                      |
|---------------------------|--------------------|-------------------------------|---------------------------------|----------------------------------|
| PRODUCT                   | Fiber Type         | 100% Polyethylene             |                                 |                                  |
| PROPERTIES                | Total Fiber Mass   | 10,000 denier<br>3,500 denier | 11,111.11 dtex<br>3,888.89 dtex | 8 Ply PE Mono<br>8 Ply PP Thatch |
|                           | Tufted Pile Height | 1.25 in.                      | 31.75 mm                        |                                  |
|                           | Colors:            | (301) Spring Green            |                                 |                                  |
|                           | Tufting Gauge      | 3/8 in.                       |                                 |                                  |
|                           | Primary Backing    | 7 oz/yd²                      | 198.45 g/m²                     |                                  |
|                           | Secondary Backing  | 17 oz/yd²                     | 481.94 g/m²                     | Urethane                         |
| PERFORMANCE<br>PROPERTIES | Tufted Face Weight | 50 oz/yd²                     | 1,417.48 g/m²                   | ATSM D418                        |
|                           | Total Weight       | 74 oz/yd²                     | 2,097.86 g/m <sup>2</sup>       | ATSM D418                        |
| PACKAGING                 | Item Number        |                               |                                 | 130SW                            |
|                           | Tufted Roll Width  | 15 ft.                        | 4.57 m                          |                                  |