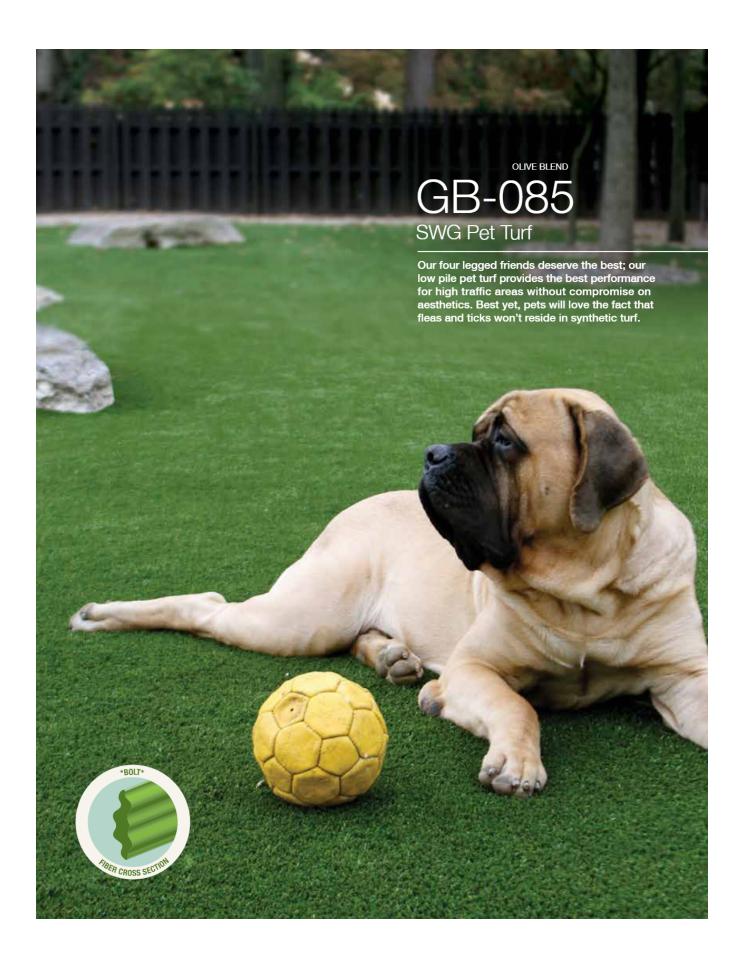

## GB-085

### SWG Pet Turf

|                           | Property                | Imperial Unit               | Metric Unit             | Description                                 |
|---------------------------|-------------------------|-----------------------------|-------------------------|---------------------------------------------|
| PRODUCT<br>PROPERTIES     | Fiber Type              |                             |                         | 100% Polyethylene                           |
|                           | Fiber Mass              | 10800 denier<br>4500 denier | 12000 dtex<br>5000 dtex | 6 Ply PE Mono<br>8 Ply TXT Thatch           |
|                           | Finished<br>Pile Height | 1.125 in                    | 28.58 mm                |                                             |
|                           | Color(s)                |                             |                         | Olive Blend/<br>Dual Green Thatch           |
|                           | Tufting Gauge           | 1/4 in                      |                         |                                             |
|                           | Primary Backing         | 7 oz/yd²                    | 237 g/m <sup>2</sup>    | Stabilized Dual Layered Woven Polypropylene |
|                           | Secondary Backing       | 20 oz/yd <sup>2</sup>       | 678 g/m <sup>2</sup>    | Urethane                                    |
| PERFORMANCE<br>PROPERTIES | Tufted Face<br>Weight   | 68 oz/yd²                   | 2306 g/m <sup>2</sup>   | ATSM D418                                   |
|                           | Total Weight            | 92 oz/yd²                   | 3119 g/m <sup>2</sup>   | ATSM D418                                   |
| PACKAGING                 | Item Number             |                             |                         | GB-085                                      |
|                           | Roll Width              | 15 ft                       | 4.57 m                  |                                             |
|                           |                         |                             |                         |                                             |