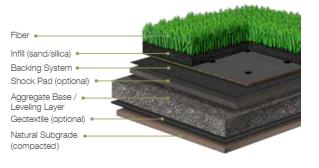

oning defects. Sight color changes will occur over the lifetime of this turf/carpet and is not considered an issue or basis for claim. All labor cost involved with the removal of the affected turf/ carpet and reinstallation of the replacement will be the responsibility of the purchaser.

\*For full terms, please see the 15 year warranty agreement.

- \* Tufted pile height as standard. Pile height will draw down slightly during secondary backing process.
  \*\* Tuffing gauge and strich rate as manufactured standard. Values will change slightly during secondary backing process.
  \*\*\* Standard roll lengths. Roll lengths may vary. Custom roll lengths and cuts are available upon request.
  \*\*\*\* All specifications subject to manufacturing tolerances of 4/5%.





www.southwestgreens.com



# GB-085

## SWG Low Pile Rec Turf



|                           | Property                | Imperial Unit               | Metric Unit             | Description                                 |
|---------------------------|-------------------------|-----------------------------|-------------------------|---------------------------------------------|
| PRODUCT<br>PROPERTIES     | Fiber Type              |                             |                         | 100% Polyethylene                           |
|                           | Fiber Mass              | 10800 denier<br>4500 denier | 12000 dtex<br>5000 dtex | 6 Ply PE Mono<br>8 Ply TXT Thatch           |
|                           | Finished<br>Pile Height | 1.125 in                    | 28.58 mm                |