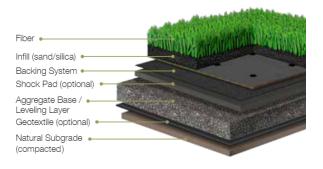

877.260.7888 www.southwestgreens.com



## GB-085

### SWG Pet Turf



|                           | Property                | Imperial Unit               | Metric Unit             | Description                                 |
|---------------------------|-------------------------|-----------------------------|-------------------------|---------------------------------------------|
| PRODUCT<br>PROPERTIES     | Fiber Type              |                             |                         | 100% Polyethylene                           |
|                           | Fiber Mass              | 10800 denier<br>4500 denier | 12000 dtex<br>5000 dtex | 6 Ply PE Mono<br>8 Ply TXT Thatch           |
|                           | Finished<br>Pile Height | 1.125 in                    | 28.58 mm                |