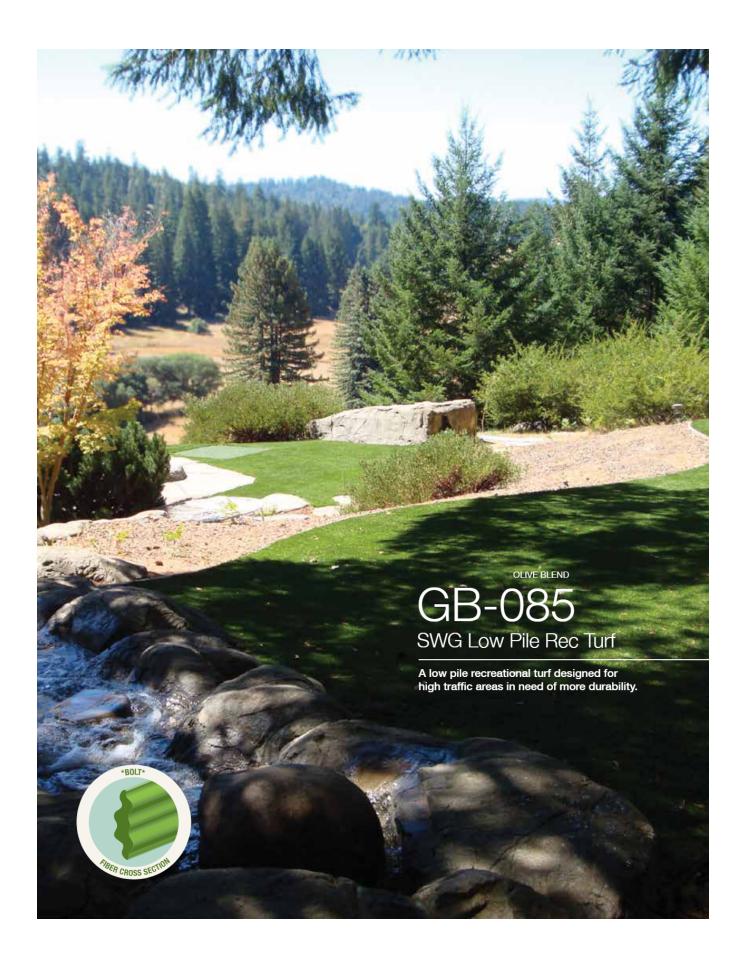

# GB-085

## SWG Low Pile Rec Turf

|                           | Property                | Imperial Unit               | Metric Unit             | Description                                 |
|---------------------------|-------------------------|-----------------------------|-------------------------|---------------------------------------------|
| PRODUCT<br>PROPERTIES     | Fiber Type              |                             |                         | 100% Polyethylene                           |
|                           | Fiber Mass              | 10800 denier<br>4500 denier | 12000 dtex<br>5000 dtex | 6 Ply PE Mono<br>8 Ply TXT Thatch           |
|                           | Finished<br>Pile Height | 1.125 in                    | 28.58 mm                |                                             |
|                           | Color(s)                |                             |                         | Olive Blend/<br>Dual Green Thatch           |
|                           | Tufting Gauge           | 1/4 in                      |                         |                                             |
|                           | Primary Backing         | 7 oz/yd²                    | 237 g/m <sup>2</sup>    | Stabilized Dual Layered Woven Polypropylene |
|                           | Secondary Backing       | 20 oz/yd <sup>2</sup>       | 678 g/m <sup>2</sup>    | Urethane                                    |
| PERFORMANCE<br>PROPERTIES | Tufted Face<br>Weight   | 68 oz/yd²                   | 2306 g/m <sup>2</sup>   | ATSM D418                                   |
|                           | Total Weight            | 92 oz/yd²                   | 3119 g/m <sup>2</sup>   | ATSM D418                                   |
| PACKAGING                 | Item Number             |                             |                         | GB-085                                      |
|                           | Roll Width              | 15 ft                       | 4.57 m                  |                                             |
|                           |                         |                             |                         |                                             |