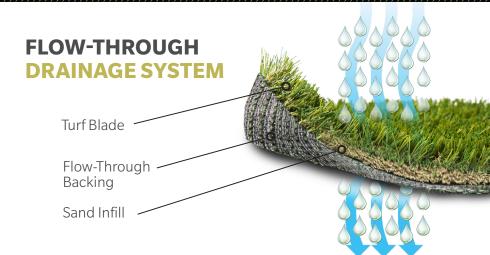

## 171SW K9 PET BOLT

|             | PROPERTY             | IMPERIAL                      | METRIC                   | DESCRIPTION                       |
|-------------|----------------------|-------------------------------|--------------------------|-----------------------------------|
| PRODUCT     | Fiber Type           | 100% Polyethylene             |                          |                                   |
| PROPERTIES  | Total Fiber Mass     | 10,800 denier<br>4,500 denier | 1,200 dtex<br>5,000 dtex | 6 Ply PE Mono<br>8 Ply TXT Thatch |
|             | Finished Pile Height | 1.125 in.                     | 28.575 mm.               |                                   |
|             | Colors:              | (300) Turf Green              |                          |                                   |
|             | Tufting Gauge        | 1/4 in.                       | 6.35 mm.                 |                                   |
|             | Primary Backing      | 17 oz/yd²                     | 576.4 g/m²               | High Flow K9<br>Backing Matrix    |
| PERFORMANCE | Tufted Face Weight   | 68 oz/yd²                     | 2,305.6 g/m²             | ATSM D418                         |
|             | Total Weight         | 85 oz/yd²                     | 2,881.99 g/m²            | ATSM D418                         |
| PACKAGING   | Item Number          |                               |                          | 171SW-301                         |
|             | Tufted Roll Width    | 15 ft.                        | 4.57 m.                  |                                   |