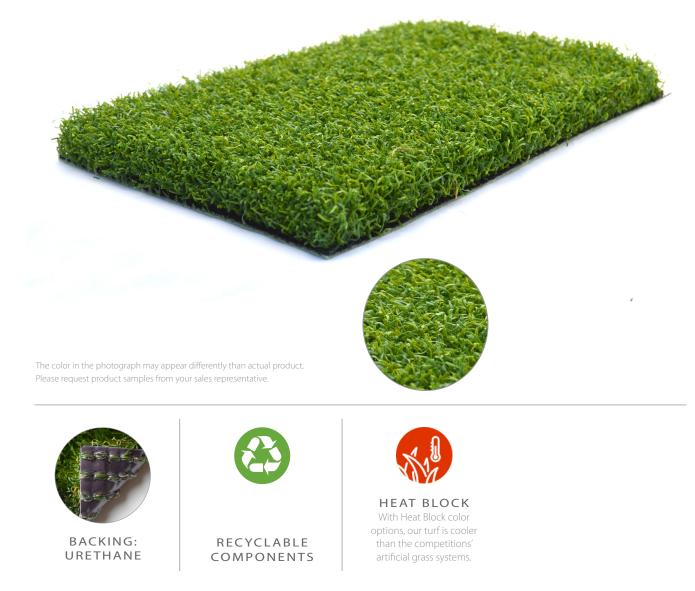

## SHORT GAME PRO

## SPECIFICATIONS:

| Face Weight: 45 oz.                                                              |
|----------------------------------------------------------------------------------|
| Pile Height: 7/8"                                                                |
| Color: Summer Blend                                                              |
| Thatch: None                                                                     |
| Secondary Backing: Urethane, 20.0 oz/yd <sup>2</sup>                             |
| Fiber Type: 100% Polypropylene                                                   |
| Fiber Mass: 4400 Denier                                                          |
| Tufting Gauge: 3/16"                                                             |
| <b>Primary Backing:</b> 7.0 oz/yd <sup>2</sup><br>Triple Layer Composite Backing |
| Total Weight: 70 oz/yd <sup>2</sup>                                              |
|                                                                                  |