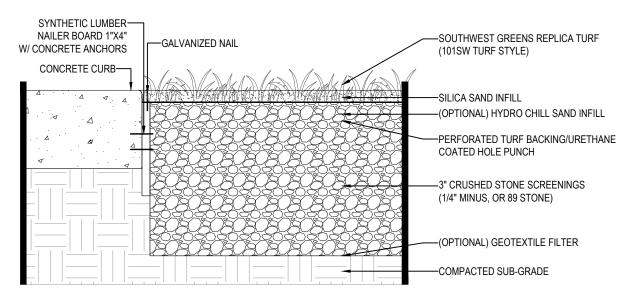

## TYPICAL INSTALL CROSS SECTION

## NOTES:

- 1. INSTALLATION TO BE COMPLETED IN ACCORDANCE WITH MANUFACTURER'S SPECIFICATIONS.
- 2. DRAWING NOT TO SCALE.
- 3. THIS DRAWING IS INTENDED FOR USE BY ARCHITECTS, ENGINEERS, CONTRACTORS, CONSULTANTS AND DESIGN PROFESSIONALS FOR PLANNING PURPOSES ONLY. THIS DRAWING MAY NOT BE USED FOR CONSTRUCTION.
- 4. ALL INFORMATION CONTAINED HEREIN WAS CURRENT AT THE TIME OF DEVELOPMENT BUT MUST BE REVIEWED AND APPROVED BY THE PRODUCT MANUFACTURER TO BE CONSIDERED ACCURATE.
- 5. CONTRACTOR'S NOTE: FOR PRODUCT AND COMPANY INFORMATION VISIT https://swgreens.com/

## ARTIFICIAL TURF AT CONCRETE CURB

SOUTHWEST GREENS LEISURE TURF 101SW (OR OTHER APPROVED TURF STYLES)