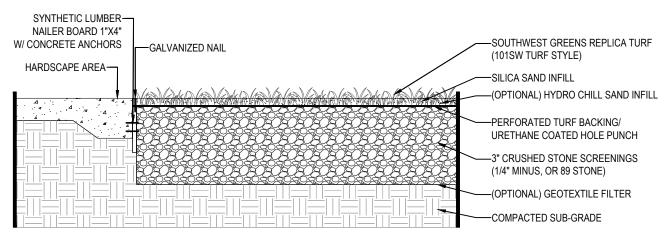

TYPICAL INSTALL CROSS SECTION

## NOTES:

- 1. INSTALLATION TO BE COMPLETED IN ACCORDANCE WITH MANUFACTURER'S SPECIFICATIONS.
- 2. DRAWING NOT TO SCALE.
- 3. THIS DRAWING IS INTENDED FOR USE BY ARCHITECTS, ENGINEERS, CONTRACTORS, CONSULTANTS AND DESIGN PROFESSIONALS FOR PLANNING PURPOSES ONLY. THIS DRAWING MAY NOT BE USED FOR CONSTRUCTION.
- 4. ALL INFORMATION CONTAINED HEREIN WAS CURRENT AT THE TIME OF DEVELOPMENT BUT MUST BE REVIEWED AND APPROVED BY THE PRODUCT MANUFACTURER TO BE CONSIDERED ACCURATE.
- 5. CONTRACTOR'S NOTE: FOR PRODUCT AND COMPANY INFORMATION VISIT https://swgreens.com/

## ARTIFICIAL TURF AT HARDSCAPE EDGE

SOUTHWEST GREENS LEISURE TURF 101SW (OR OTHER APPROVED TURF STYLES)