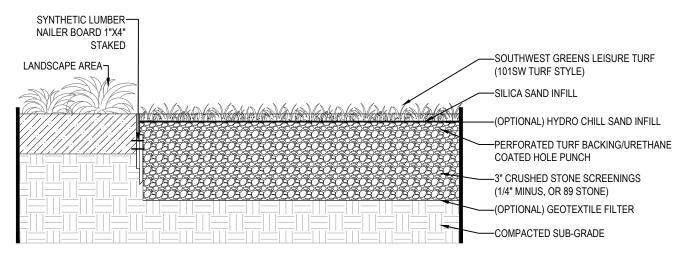

## TYPICAL INSTALL CROSS SECTION

## <u>NOTES</u>

- 1. INSTALLATION TO BE COMPLETED IN ACCORDANCE WITH MANUFACTURER'S SPECIFICATIONS.
- 2. DRAWING NOT TO SCALE.
- 3. THIS DRAWING IS INTENDED FOR USE BY ARCHITECTS, ENGINEERS, CONTRACTORS, CONSULTANTS AND DESIGN PROFESSIONALS FOR PLANNING PURPOSES ONLY. THIS DRAWING MAY NOT BE USED FOR CONSTRUCTION.
- 4. ALL INFORMATION CONTAINED HEREIN WAS CURRENT AT THE TIME OF DEVELOPMENT BUT MUST BE REVIEWED AND APPROVED BY THE PRODUCT MANUFACTURER TO BE CONSIDERED ACCURATE.
- 5. CONTRACTOR'S NOTE: FOR PRODUCT AND COMPANY INFORMATION VISIT https://swgreens.com/

## ARTIFICIAL TURF AT LANDSCAPE EDGE

SOUTHWEST GREENS LEISURE TURF 101SW (OR OTHER APPROVED TURF STYLES)