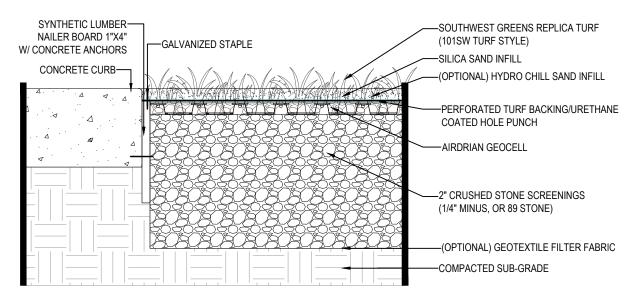

## TYPICAL INSTALL CROSS SECTION

## NOTES:

- 1. INSTALLATION TO BE COMPLETED IN ACCORDANCE WITH MANUFACTURER'S SPECIFICATIONS.
- 2. DRAWING NOT TO SCALE.
- 3. THIS DRAWING IS INTENDED FOR USE BY ARCHITECTS, ENGINEERS, CONTRACTORS, CONSULTANTS AND DESIGN PROFESSIONALS FOR PLANNING PURPOSES ONLY. THIS DRAWING MAY NOT BE USED FOR CONSTRUCTION.
- 4. ALL INFORMATION CONTAINED HEREIN WAS CURRENT AT THE TIME OF DEVELOPMENT BUT MUST BE REVIEWED AND APPROVED BY THE PRODUCT MANUFACTURER TO BE CONSIDERED ACCURATE.
- 5. CONTRACTOR'S NOTE: FOR PRODUCT AND COMPANY INFORMATION VISIT https://swgreens.com/

## ARTIFICIAL TURF ON GRADE LEVEL - AIRDRAIN

SOUTHWEST GREENS LEISURE TURF 101SW (OR OTHER APPROVED TURF STYLES)