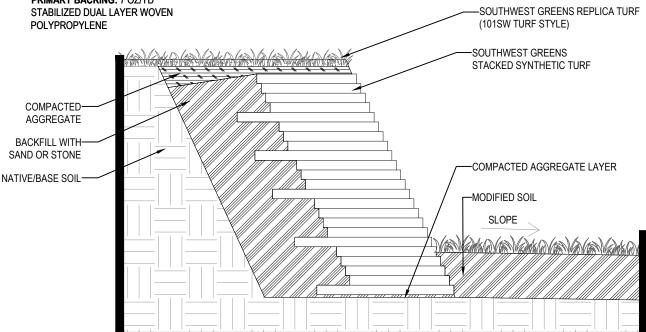

ROLL WIDTH: 15 FT.

TYPICAL INSTALL CROSS SECTION

## NOTES:

- 1. INSTALLATION TO BE COMPLETED IN ACCORDANCE WITH MANUFACTURER'S SPECIFICATIONS.
- 2. DRAWING NOT TO SCALE.
- 3. THIS DRAWING IS INTENDED FOR USE BY ARCHITECTS, ENGINEERS, CONTRACTORS, CONSULTANTS AND DESIGN PROFESSIONALS FOR PLANNING PURPOSES ONLY. THIS DRAWING MAY NOT BE USED FOR CONSTRUCTION.
- 4. ALL INFORMATION CONTAINED HEREIN WAS CURRENT AT THE TIME OF DEVELOPMENT BUT MUST BE REVIEWED AND APPROVED BY THE PRODUCT MANUFACTURER TO BE CONSIDERED ACCURATE.
- 5. CONTRACTOR'S NOTE: FOR PRODUCT AND COMPANY INFORMATION VISIT https://swgreens.com/

## STACKED ARTIFICIAL TURF RETAINING WALL

SOUTHWEST GREENS LEISURE TURF 101SW (OR OTHER APPROVED TURF STYLES)