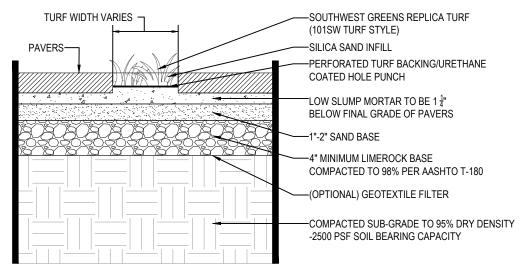

PERFORMANCE PROPERTIES: TUFTED FACE WEIGHT: 80 OZ/YD<sup>2</sup> TOTAL WEIGHT: 106.5 OZ/YD<sup>2</sup>

PACKAGING: ROLL WIDTH: 15 FT.

TYPICAL INSTALL CROSS SECTION

## NOTES:

- 1. INSTALLATION TO BE COMPLETED IN ACCORDANCE WITH MANUFACTURER'S SPECIFICATIONS.
- 2. DRAWING NOT TO SCALE.
- 3. THIS DRAWING IS INTENDED FOR USE BY ARCHITECTS, ENGINEERS, CONTRACTORS, CONSULTANTS AND DESIGN PROFESSIONALS FOR PLANNING PURPOSES ONLY. THIS DRAWING MAY NOT BE USED FOR CONSTRUCTION.
- 4. ALL INFORMATION CONTAINED HEREIN WAS CURRENT AT THE TIME OF DEVELOPMENT BUT MUST BE REVIEWED AND APPROVED BY THE PRODUCT MANUFACTURER TO BE CONSIDERED ACCURATE.
- 5. CONTRACTOR'S NOTE: FOR PRODUCT AND COMPANY INFORMATION VISIT https://swgreens.com/