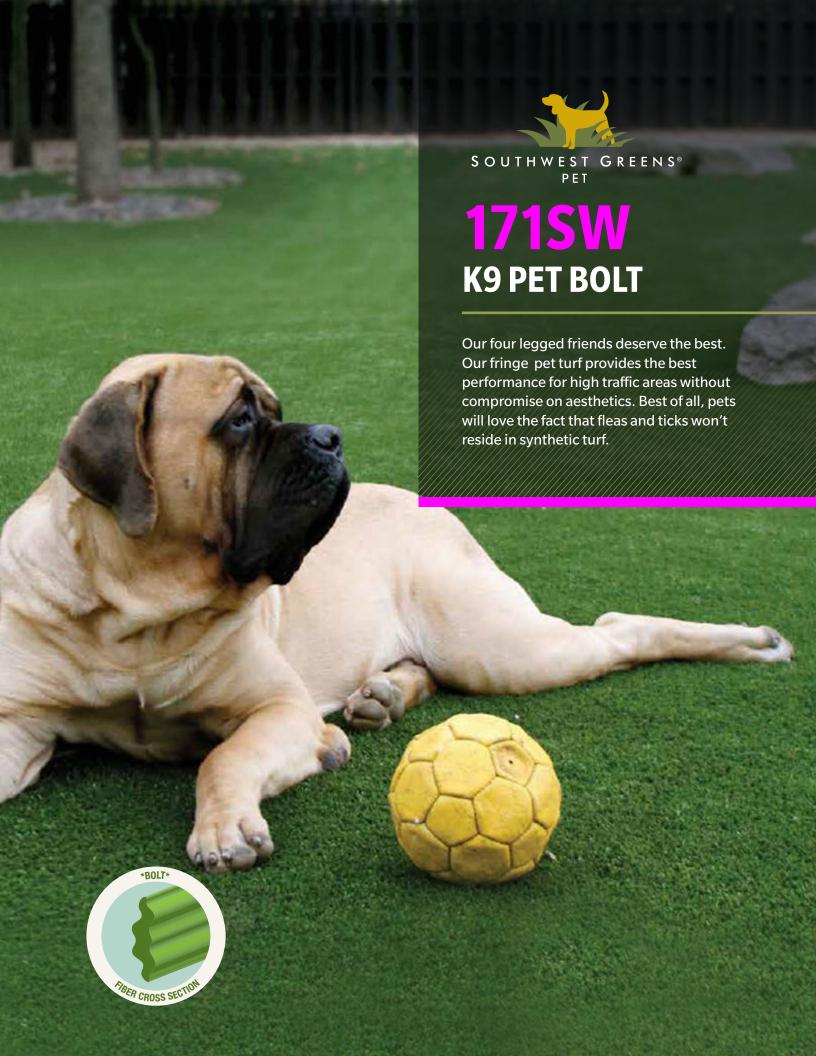

|             | PROPERTY             | IMPERIAL                      | METRIC                   | DESCRIPTION                       |
|-------------|----------------------|-------------------------------|--------------------------|-----------------------------------|
| PRODUCT     | Fiber Type           | 100% Polyethylene             |                          |                                   |
| PROPERTIES  | Total Fiber Mass     | 10,800 denier<br>4,500 denier | 1,200 dtex<br>5,000 dtex | 6 Ply PE Mono<br>8 Ply TXT Thatch |
|             | Finished Pile Height | 1.125 in.                     | 28.575 mm.               |                                   |
|             | Colors:              | (300) Turf Green              |                          |                                   |
|             | Tufting Gauge        | 1/4 in.                       | 6.35 mm.                 |                                   |
|             | Primary Backing      | 17 oz/yd²                     | 576.4 g/m²               | High Flow K9<br>Backing Matrix    |
| PERFORMANCE | Tufted Face Weight   | 68 oz/yd²                     | 2,305.6 g/m²             | ATSM D418                         |
|             | Total Weight         | 85 oz/yd²                     | 2,881.99 g/m²            | ATSM D418                         |
| PACKAGING   | Item Number          |                               |                          | 171SW-301                         |
|             | Tufted Roll Width    | 15 ft.                        | 4.57 m.                  |                                   |