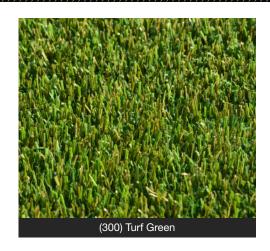

|             | PROPERTY             | IMPERIAL                      | METRIC                   | DESCRIPTION                       |
|-------------|----------------------|-------------------------------|--------------------------|-----------------------------------|
| PRODUCT     | Fiber Type           | 100% Polyethylene             |                          |                                   |
| PROPERTIES  | Total Fiber Mass     | 10,800 denier<br>4,500 denier | 1,200 dtex<br>5,000 dtex | 6 Ply PE Mono<br>8 Ply TXT Thatch |
|             | Finished Pile Height | 1.125 in.                     | 28.575 mm.               |                                   |
|             | Colors:              | (300) Turf Green              |                          |                                   |
|             | Tufting Gauge        | 1/4 in.                       | 6.35 mm.                 |                                   |
|             | Primary Backing      | 17 oz/yd²                     | 576.4 g/m²               | High Flow K9<br>Backing Matrix    |
| PERFORMANCE | Tufted Face Weight   | 68 oz/yd²                     | 2,305.6 g/m²             | ATSM D418                         |
|             | Total Weight         | 85 oz/yd²                     | 2,881.99 g/m²            | ATSM D418                         |
| PACKAGING   | Item Number          |                               |                          | 171SW-301                         |
|             | Tufted Roll Width    | 15 ft.                        | 4.57 m.                  |                                   |