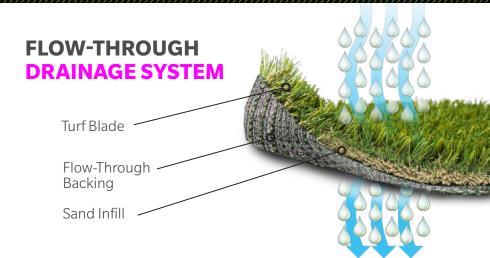

## 170SW SWFR PET BOLT

|             | PROPERTY             | IMPERIAL                      | METRIC                   | DESCRIPTION                       |
|-------------|----------------------|-------------------------------|--------------------------|-----------------------------------|
| PRODUCT     | Fiber Type           | 100% Polyethylene             |                          |                                   |
| PROPERTIES  | Total Fiber Mass     | 10,800 denier<br>4,500 denier | 1,200 dtex<br>5,000 dtex | 6 Ply PE Mono<br>8 Ply TXT Thatch |
|             | Finished Pile Height | 1.5 in.                       | 38.1 mm.                 |                                   |
|             | Colors:              | (304) Olive Blend             |                          |                                   |
|             | Tufting Gauge        | 1/4 in.                       | 6.35 mm.                 |                                   |
|             | Primary Backing      | 17 oz/yd²                     | 576.4 g/m²               | High Flow K9<br>Backing Matrix    |
| PERFORMANCE | Tufted Face Weight   | 58 oz/yd²                     | 1,966.53 g/m²            | ATSM D418                         |
|             | Total Weight         | 75 oz/yd²                     | 2,542.93 g/m²            | ATSM D418                         |
| PACKAGING   | Item Number          |                               |                          | 170SW                             |
|             | Tufted Roll Width    | 15 ft.                        | 4.57 m.                  |                                   |