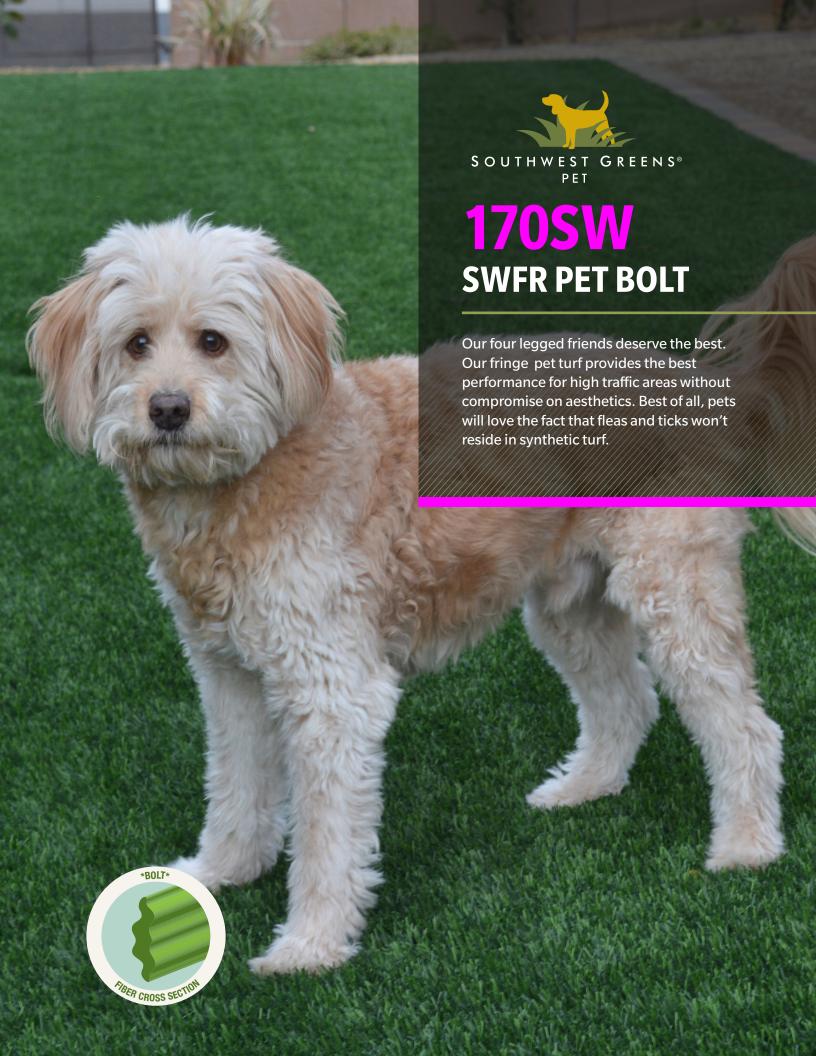

## 170SW SWFR PET BOLT

|             | PROPERTY             | IMPERIAL                      | METRIC                   | DESCRIPTION                       |
|-------------|----------------------|-------------------------------|--------------------------|-----------------------------------|
| PRODUCT     | Fiber Type           | 100% Polyethylene             |                          |                                   |
| PROPERTIES  | Total Fiber Mass     | 10,800 denier<br>4,500 denier | 1,200 dtex<br>5,000 dtex | 6 Ply PE Mono<br>8 Ply TXT Thatch |
|             | Finished Pile Height | 1.5 in.                       | 38.1 mm.                 |                                   |
|             | Colors:              | (304) Olive Blend             |                          |                                   |
|             | Tufting Gauge        | 1/4 in.                       | 6.35 mm.                 |                                   |
|             | Primary Backing      | 17 oz/yd²                     | 576.4 g/m²               | High Flow K9<br>Backing Matrix    |
| PERFORMANCE | Tufted Face Weight   | 58 oz/yd²                     | 1,966.53 g/m²            | ATSM D418                         |
|             | Total Weight         | 75 oz/yd²                     | 2,542.93 g/m²            | ATSM D418                         |
| PACKAGING   | Item Number          |                               |                          | 170SW                             |
|             | Tufted Roll Width    | 15 ft.                        | 4.57 m.                  |                                   |