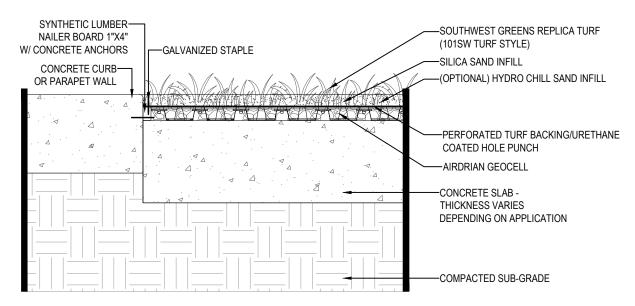

## TYPICAL INSTALL CROSS SECTION

## NOTES:

- 1. INSTALLATION TO BE COMPLETED IN ACCORDANCE WITH MANUFACTURER'S SPECIFICATIONS.
- 2. DRAWING NOT TO SCALE.
- 3. THIS DRAWING IS INTENDED FOR USE BY ARCHITECTS, ENGINEERS, CONTRACTORS, CONSULTANTS AND DESIGN PROFESSIONALS FOR PLANNING PURPOSES ONLY. THIS DRAWING MAY NOT BE USED FOR CONSTRUCTION.
- 4. ALL INFORMATION CONTAINED HEREIN WAS CURRENT AT THE TIME OF DEVELOPMENT BUT MUST BE REVIEWED AND APPROVED BY THE PRODUCT MANUFACTURER TO BE CONSIDERED ACCURATE.
- 5. CONTRACTOR'S NOTE: FOR PRODUCT AND COMPANY INFORMATION VISIT https://swgreens.com/

## ARTIFICIAL TURF OVER CONCRETE WITH AIRDRAIN

SOUTHWEST GREENS LEISURE TURF 101SW (OR OTHER APPROVED TURF STYLES)