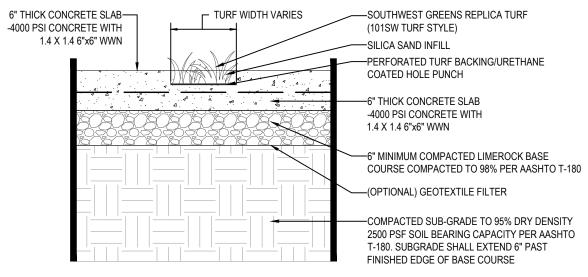

## TYPICAL INSTALL CROSS SECTION

## NOTES:

- 1. INSTALLATION TO BE COMPLETED IN ACCORDANCE WITH MANUFACTURER'S SPECIFICATIONS.
- 2. DRAWING NOT TO SCALE.
- 3. THIS DRAWING IS INTENDED FOR USE BY ARCHITECTS, ENGINEERS, CONTRACTORS, CONSULTANTS AND DESIGN PROFESSIONALS FOR PLANNING PURPOSES ONLY. THIS DRAWING MAY NOT BE USED FOR CONSTRUCTION.
- 4. ALL INFORMATION CONTAINED HEREIN WAS CURRENT AT THE TIME OF DEVELOPMENT BUT MUST BE REVIEWED AND APPROVED BY THE PRODUCT MANUFACTURER TO BE CONSIDERED ACCURATE.
- 5. CONTRACTOR'S NOTE: FOR PRODUCT AND COMPANY INFORMATION VISIT https://swgreens.com/

## ARTIFICIAL TURF DRIVEWAY STRIPS - STAINED CONCRETE

SOUTHWEST GREENS LEISURE TURF 101SW (OR OTHER APPROVED TURF STYLES)