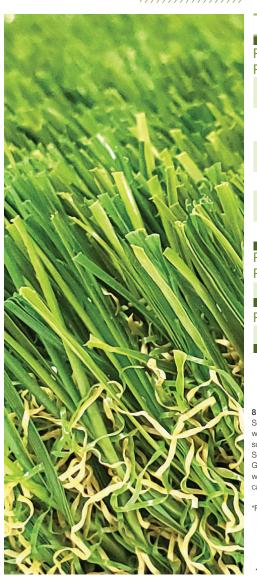

## Leisure Turf 50

|                           | Property                | Imperial Unit              | Metric Unit           | Description                               |
|---------------------------|-------------------------|----------------------------|-----------------------|-------------------------------------------|
| PRODUCT<br>PROPERTIES     | Fiber Type              |                            | Polyethylen           | e / Polypropylene                         |
|                           | Fiber Mass              | 7380 denier<br>3420 denier |                       | 6 Ply PE Mono<br>8 Ply PP Thatch          |
|                           | Finished<br>Pile Height | 1.625 in                   | 41.28 mm              |                                           |
|                           | Color(s)                | (310) Field Gre            | een / Lime            | (320) Field Green / Olive                 |
|                           | Tufting Gauge           | 3/8 in                     |                       |                                           |
|                           | Primary Backing         | 7 oz/yd²                   | 237 g/m <sup>2</sup>  | Stabilized Dual Layer Woven Polypropylene |
|                           | Secondary Backing       | 20 oz/yd <sup>2</sup>      | 678 g/m <sup>2</sup>  | Urethane                                  |
| PERFORMANCE<br>PROPERTIES | Tufted Face<br>Weight   | 50 oz/yd²                  | 1695 g/m <sup>2</sup> | ATSM D418                                 |
|                           | Total Weight            | 76.5 oz/yd <sup>2</sup>    | 2593 g/m <sup>2</sup> | ATSM D418                                 |
| PACKAGING                 | Item Number             |                            |                       | 139SW                                     |
|                           | Roll Width              | 15 ft                      | 4.57 m                |                                           |