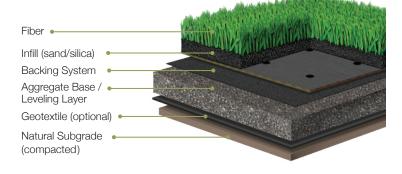

## Leisure Turf 50

|                           | Property                | Imperial Unit              | Metric Unit           | Description                               |
|---------------------------|-------------------------|----------------------------|-----------------------|-------------------------------------------|
| PRODUCT<br>PROPERTIES     | Fiber Type              |                            | Polyethylen           | e / Polypropylene                         |
|                           | Fiber Mass              | 7380 denier<br>3420 denier |                       | 6 Ply PE Mono<br>8 Ply PP Thatch          |
|                           | Finished<br>Pile Height | 1.625 in                   | 41.28 mm              |                                           |
|                           | Color(s)                | (310) Field Gre            | een / Lime            | (320) Field Green / Olive                 |
|                           | Tufting Gauge           | 3/8 in                     |                       |                                           |
|                           | Primary Backing         | 7 oz/yd²                   | 237 g/m <sup>2</sup>  | Stabilized Dual Layer Woven Polypropylene |
|                           | Secondary Backing       | 20 oz/yd <sup>2</sup>      | 678 g/m <sup>2</sup>  | Urethane                                  |
| PERFORMANCE<br>PROPERTIES | Tufted Face<br>Weight   | 50 oz/yd²                  | 1695 g/m <sup>2</sup> | ATSM D418                                 |
|                           | Total Weight            | 76.5 oz/yd <sup>2</sup>    | 2593 g/m <sup>2</sup> | ATSM D418                                 |
| PACKAGING                 | Item Number             |                            |                       | 139SW                                     |
|                           | Roll Width              | 15 ft                      | 4.57 m                |                                           |