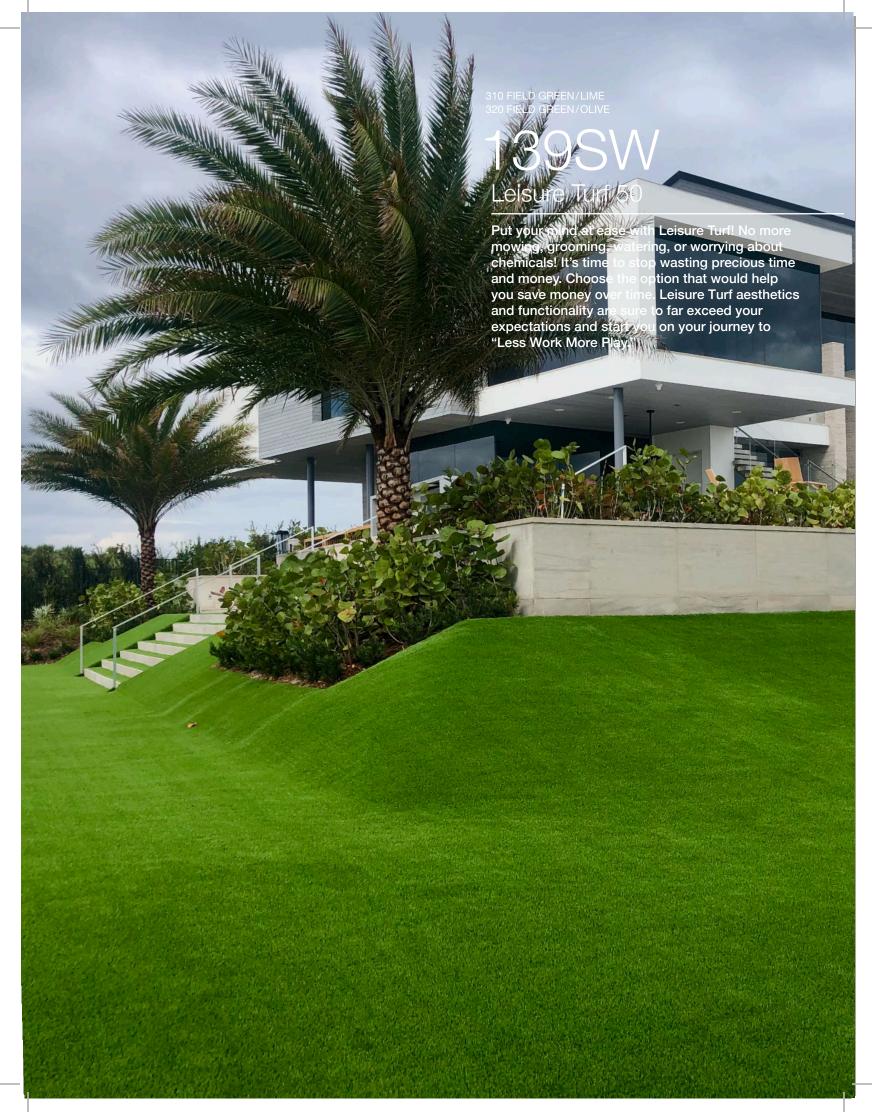

## 139SW

## Leisure Turf 50

|                           | Property                | Imperial Unit              | Metric Unit           | Description                               |
|---------------------------|-------------------------|----------------------------|-----------------------|-------------------------------------------|
| PRODUCT<br>PROPERTIES     | Fiber Type              |                            | Polyethylen           | e / Polypropylene                         |
|                           | Fiber Mass              | 7380 denier<br>3420 denier |                       | 6 Ply PE Mono<br>8 Ply PP Thatch          |
|                           | Finished<br>Pile Height | 1.625 in                   | 41.28 mm              |                                           |
|                           | Color(s)                | (310) Field Gre            | een / Lime            | (320) Field Green / Olive                 |
|                           | Tufting Gauge           | 3/8 in                     |                       |                                           |
|                           | Primary Backing         | 7 oz/yd²                   | 237 g/m <sup>2</sup>  | Stabilized Dual Layer Woven Polypropylene |
|                           | Secondary Backing       | 20 oz/yd <sup>2</sup>      | 678 g/m <sup>2</sup>  | Urethane                                  |
| PERFORMANCE<br>PROPERTIES | Tufted Face<br>Weight   | 50 oz/yd²                  | 1695 g/m <sup>2</sup> | ATSM D418                                 |
|                           | Total Weight            | 76.5 oz/yd <sup>2</sup>    | 2593 g/m <sup>2</sup> | ATSM D418                                 |
| PACKAGING                 | Item Number             |                            |                       | 139SW                                     |
|                           | Roll Width              | 15 ft                      | 4.57 m                |                                           |